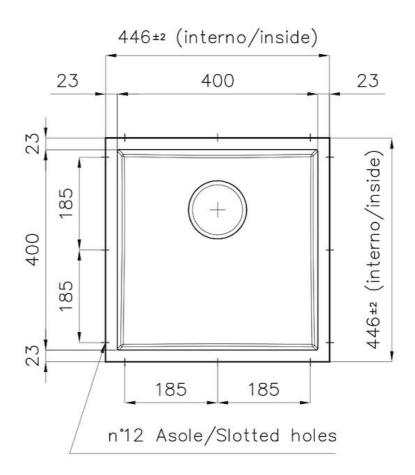

### **DETAILS**

| Material          | AISI 304 stainless steel                                                                                 |
|-------------------|----------------------------------------------------------------------------------------------------------|
| Texture           | Foster brushed                                                                                           |
| Finish            | PVD                                                                                                      |
| Coloring          | Gun Metal                                                                                                |
| Dimensions        | 446 x 446 mm                                                                                             |
| Number of bowls   | 1 bowl                                                                                                   |
| Bowl dimension    | 406 x 406 mm                                                                                             |
| Built-in hole     | View technical data sheet                                                                                |
| Standard fittings | Drain, Foster overflow and universal corrugated pipe (for installing different overflows), Boxed packing |

| Waste fitting                   | 3,5" drain                                                                                                                                                                                                                                                                                                                                     |
|---------------------------------|------------------------------------------------------------------------------------------------------------------------------------------------------------------------------------------------------------------------------------------------------------------------------------------------------------------------------------------------|
| Notes:                          | For 20 mm thick sheets                                                                                                                                                                                                                                                                                                                         |
| FEATURES                        |                                                                                                                                                                                                                                                                                                                                                |
| Gun Metal                       | The Gun Metal finish is obtained by treating steel with a physical process called PVD (Phisical Vacuum Deposition) which deposits particles of noble metals on the surface. The result is a unique and refined aesthetic effect, and an improvement of the mechanical properties of the steel which is more resistant to impact and scratches. |
| PHANTOM BASE - 20 mm            | The Phantom BASE sink's bottoms are specifically engineered to be coupled with sinks made out of slabs. The perimetric trough makes for a simple and perfect installation. This version of Phantom BASE is meant for slabs of 20mm thickness.                                                                                                  |
| PHANTOM BASE WITHOUT<br>WELDING | The steel bottom Phantom BASE solves the problem of water draining of slab sinks, because the slope built into the moulded bottom ensures perfect draining. The radius and sloped profile of Phantom BASE guarantee great practicality and hygiene in everyday cleaning.                                                                       |
| High thickness                  | Imm thick steel. A significant thickness, which guarantees the maximum sturdiness and durability.                                                                                                                                                                                                                                              |
| Perimetral overflow             | The overflow is always a security on the Foster sinks that prevents the overflow of water in case of oversights. The perimeter drain solution improves aesthetics thanks to its square and essential shape.                                                                                                                                    |