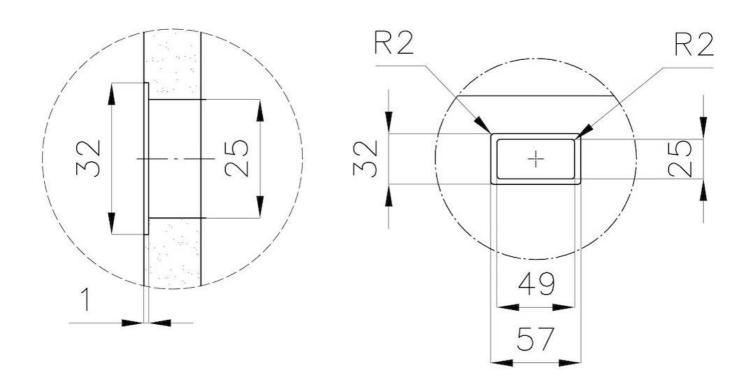

### **TECHNICAL DATA**

DETTAGLIO PER TROPPO PIENO / OVERFLOW DETAILS

| Waste fitting                   | 3,5" drain                                                                                                                                                                                                                                                                                                                                     |
|---------------------------------|------------------------------------------------------------------------------------------------------------------------------------------------------------------------------------------------------------------------------------------------------------------------------------------------------------------------------------------------|
| Notes:                          | For 20 mm thick sheets                                                                                                                                                                                                                                                                                                                         |
| FEATURES                        |                                                                                                                                                                                                                                                                                                                                                |
| Gun Metal                       | The Gun Metal finish is obtained by treating steel with a physical process called PVD (Phisical Vacuum Deposition) which deposits particles of noble metals on the surface. The result is a unique and refined aesthetic effect, and an improvement of the mechanical properties of the steel which is more resistant to impact and scratches. |
| PHANTOM BASE - 20 mm            | The Phantom BASE sink's bottoms are specifically engineered to be coupled with sinks made out of slabs. The perimetric trough makes for a simple and perfect installation. This version of Phantom BASE is meant for slabs of 20mm thickness.                                                                                                  |
| PHANTOM BASE WITHOUT<br>WELDING | The steel bottom Phantom BASE solves the problem of water draining of slab sinks, because the slope built into the moulded bottom ensures perfect draining. The radius and sloped profile of Phantom BASE guarantee great practicality and hygiene in everyday cleaning.                                                                       |
| High thickness                  | Imm thick steel. A significant thickness, which guarantees the maximum sturdiness and durability.                                                                                                                                                                                                                                              |
| Perimetral overflow             | The overflow is always a security on the Foster sinks that prevents the overflow of water in case of oversights. The perimeter drain solution improves aesthetics thanks to its square and essential shape.                                                                                                                                    |