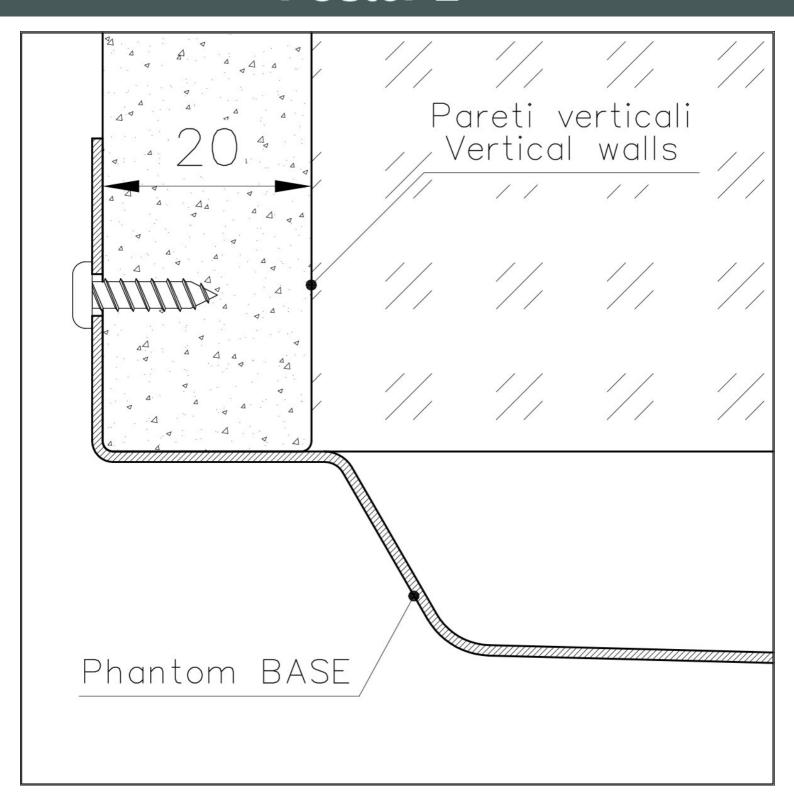

| Waste fitting                   | 3,5" drain                                                                                                                                                                                                                                                                                                                                     |
|---------------------------------|------------------------------------------------------------------------------------------------------------------------------------------------------------------------------------------------------------------------------------------------------------------------------------------------------------------------------------------------|
| Notes:                          | For 20 mm thick sheets                                                                                                                                                                                                                                                                                                                         |
| FEATURES                        |                                                                                                                                                                                                                                                                                                                                                |
| Gun Metal                       | The Gun Metal finish is obtained by treating steel with a physical process called PVD (Phisical Vacuum Deposition) which deposits particles of noble metals on the surface. The result is a unique and refined aesthetic effect, and an improvement of the mechanical properties of the steel which is more resistant to impact and scratches. |
| PHANTOM BASE - 20 mm            | The Phantom BASE sink's bottoms are specifically engineered to be coupled with sinks made out of slabs. The perimetric trough makes for a simple and perfect installation. This version of Phantom BASE is meant for slabs of 20mm thickness.                                                                                                  |
| PHANTOM BASE WITHOUT<br>WELDING | The steel bottom Phantom BASE solves the problem of water draining of slab sinks, because the slope built into the moulded bottom ensures perfect draining. The radius and sloped profile of Phantom BASE guarantee great practicality and hygiene in everyday cleaning.                                                                       |
| High thickness                  | Imm thick steel. A significant thickness, which guarantees the maximum sturdiness and durability.                                                                                                                                                                                                                                              |
| Perimetral overflow             | The overflow is always a security on the Foster sinks that prevents the overflow of water in case of oversights. The perimeter drain solution improves aesthetics thanks to its square and essential shape.                                                                                                                                    |

### **TECHNICAL DATA**

DETTAGLIO PER TROPPO PIENO / OVERFLOW DETAILS