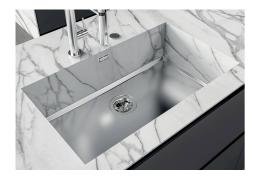

ck steel. A significant thickness, which guarantees the maximum sturdiness and durability.                                                                                                                                                                                                                                              |
| Perimetral overflow             | The overflow is always a security on the Foster sinks that prevents the overflow of water in case of oversights. The perimeter drain solution improves aesthetics thanks to its square and essential shape.                                                                                                                                    |

### **TECHNICAL DATA**









DETTAGLIO PER TROPPO PIENO / OVERFLOW DETAILS

### **GALLERY**









### **OPTIONAL ACCESSORIES**



Cestello inox 8612 000



**Griglia Black** 8100 651



HPDE Chopping board 8657 001



Stainless steel plate rack 8100 201



**White bowl** 8153 100



### **RECOMMENDED PAIRINGS**



Cooker hob Milanello Gun Metal 5F 7682 006



Mixer Tap Omega Plus Gun Metal 8498 856

### **OPTIONAL AUTOMATIC WASTE FITTINGS**



**Automatic waste fitting** 8407 100



**Automatic waste fitting** 8407 000



Gun Metal automatic waste fitting -PG 8407 110



8407 108



Space automatic waste fitting - PA Space Light automatic waste fitting - PL 8407 117



Space Push automatic waste fitting - PP 8407 116