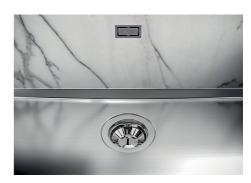

teel. A significant thickness, which guarantees the maximum sturdiness and durability.                                                                                                                                                                                                                                              |
| Perimetral overflow             | The overflow is always a security on the Foster sinks that prevents the overflow of water in case of oversights. The perimeter drain solution improves aesthetics thanks to its square and essential shape.                                                                                                                                    |

### **TECHNICAL DATA**









DETTAGLIO PER TROPPO PIENO / OVERFLOW DETAILS

### **GALLERY**









### **OPTIONAL ACCESSORIES**



Cestello inox 8612 000



**Griglia Black** 8100 651



HPDE Chopping board 8657 001



Stainless steel plate rack 8100 201



**White bowl** 8153 100



### **RECOMMENDED PAIRINGS**



Cooker hob Milanello Gun Metal 5F 7682 006



Mixer Tap Omega Plus Gun Metal 8498 856

### **OPTIONAL AUTOMATIC WASTE FITTINGS**



**Automatic waste fitting** 8407 100



**Automatic waste fitting** 8407 000



Gun Metal automatic waste fitting -PG 8407 110



8407 108



Space automatic waste fitting - PA Space Light automatic waste fitting - PL 8407 117



Space Push automatic waste fitting - PP 8407 116