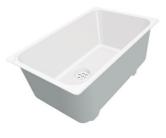

### Sink Phantom Base Gun Metal

Recommended for 20 mm thickness

Kitchen Sinks

Code: 5554 246

### **DETAILS**

| Material          | AISI 304 stainless steel                                                                                 |
|-------------------|----------------------------------------------------------------------------------------------------------|
| Texture           | Foster brushed                                                                                           |
| Finish            | PVD                                                                                                      |
| Coloring          | Gun Metal                                                                                                |
| Dimensions        | 446 x 446 mm                                                                                             |
| Number of bowls   | 1 bowl                                                                                                   |
| Bowl dimension    | 406 x 406 mm                                                                                             |
| Built-in hole     | View technical data sheet                                                                                |
| Standard fittings | Drain, Foster overflow and universal corrugated pipe (for installing different overflows), Boxed packing |

| Waste fitting                   | 3,5" drain                                                                                                                                                                                                                                                                                                                                     |
|---------------------------------|------------------------------------------------------------------------------------------------------------------------------------------------------------------------------------------------------------------------------------------------------------------------------------------------------------------------------------------------|
| Notes:                          | For 20 mm thick sheets                                                                                                                                                                                                                                                                                                                         |
| FEATURES                        |                                                                                                                                                                                                                                                                                                                                                |
| Gun Metal                       | The Gun Metal finish is obtained by treating steel with a physical process called PVD (Phisical Vacuum Deposition) which deposits particles of noble metals on the surface. The result is a unique and refined aesthetic effect, and an improvement of the mechanical properties of the steel which is more resistant to impact and scratches. |
| PHANTOM BASE - 20 mm            | The Phantom BASE sink's bottoms are specifically engineered to be coupled with sinks made out of slabs. The perimetric trough makes for a simple and perfect installation. This version of Phantom BASE is meant for slabs of 20mm thickness.                                                                                                  |
| PHANTOM BASE WITHOUT<br>WELDING | The steel bottom Phantom BASE solves the problem of water draining of slab sinks, because the slope built into the moulded bottom ensures perfect draining. The radius and sloped profile of Phantom BASE guarantee great practicality and hygiene in everyday cleaning.                                                                       |
| High thickness                  | Imm thick steel. A significant thickness, which guarantees the maximum sturdiness and durability.                                                                                                                                                                                                                                              |
| Perimetral overflow             | The overflow is always a security on the Foster sinks that prevents the overflow of water in case of oversights. The perimeter drain solution improves aesthetics thanks to its square and essential shape.                                                                                                                                    |