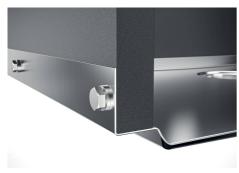

### Sink Phantom Base Gun Metal

Recommended for 20 mm thickness

Kitchen Sinks

Code: 5554 246

### **DETAILS**

| Material          | AISI 304 stainless steel                                                                                 |
|-------------------|----------------------------------------------------------------------------------------------------------|
| Texture           | Foster brushed                                                                                           |
| Finish            | PVD                                                                                                      |
| Coloring          | Gun Metal                                                                                                |
| Dimensions        | 446 x 446 mm                                                                                             |
| Number of bowls   | 1 bowl                                                                                                   |
| Bowl dimension    | 406 x 406 mm                                                                                             |
| Built-in hole     | View technical data sheet                                                                                |
| Standard fittings | Drain, Foster overflow and universal corrugated pipe (for installing different overflows), Boxed packing |

| Waste fitting                   | 3,5" drain                                                                                                                                                                                                                                                                                                                                     |
|---------------------------------|------------------------------------------------------------------------------------------------------------------------------------------------------------------------------------------------------------------------------------------------------------------------------------------------------------------------------------------------|
| Notes:                          | For 20 mm thick sheets                                                                                                                                                                                                                                                                                                                         |
| FEATURES                        |                                                                                                                                                                                                                                                                                                                                                |
| Gun Metal                       | The Gun Metal finish is obtained by treating steel with a physical process called PVD (Phisical Vacuum Deposition) which deposits particles of noble metals on the surface. The result is a unique and refined aesthetic effect, and an improvement of the mechanical properties of the steel which is more resistant to impact and scratches. |
| PHANTOM BASE - 20 mm            | The Phantom BASE sink's bottoms are specifically engineered to be coupled with sinks made out of slabs. The perimetric trough makes for a simple and perfect installation. This version of Phantom BASE is meant for slabs of 20mm thickness.                                                                                                  |
| PHANTOM BASE WITHOUT<br>WELDING | The steel bottom Phantom BASE solves the problem of water draining of slab sinks, because the slope built into the moulded bottom ensures perfect draining. The radius and sloped profile of Phantom BASE guarantee great practicality and hygiene in everyday cleaning.                                                                       |
| High thickness                  | Imm thick steel. A significant thickness, which guarantees the maximum sturdiness and durability.                                                                                                                                                                                                                                              |
| Perimetral overflow             | The overflow is always a security on the Foster sinks that prevents the overflow of water in case of oversights. The perimeter drain solution improves aesthetics thanks to its square and essential shape.                                                                                                                                    |