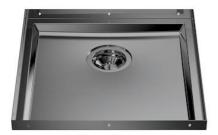

### Sink Phantom Base Gun Metal

Recommended for 20 mm thickness

Kitchen Sinks

Code: 5554 246

### **DETAILS**

| Material          | AISI 304 stainless steel                                                                                 |
|-------------------|----------------------------------------------------------------------------------------------------------|
| Texture           | Foster brushed                                                                                           |
| Finish            | PVD                                                                                                      |
| Coloring          | Gun Metal                                                                                                |
| Dimensions        | 446 x 446 mm                                                                                             |
| Number of bowls   | 1 bowl                                                                                                   |
| Bowl dimension    | 406 x 406 mm                                                                                             |
| Built-in hole     | View technical data sheet                                                                                |
| Standard fittings | Drain, Foster overflow and universal corrugated pipe (for installing different overflows), Boxed packing |