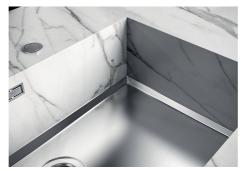

steel. A significant thickness, which guarantees the maximum sturdiness and durability.                                                                                                                                                                                                                                              |
| Perimetral overflow             | The overflow is always a security on the Foster sinks that prevents the overflow of water in case of oversights. The perimeter drain solution improves aesthetics thanks to its square and essential shape.                                                                                                                                    |

### **TECHNICAL DATA**









DETTAGLIO PER TROPPO PIENO / OVERFLOW DETAILS

### **GALLERY**









### **OPTIONAL ACCESSORIES**



Cestello inox 8612 000



**Griglia Black** 8100 651



HPDE Chopping board 8657 001



Stainless steel plate rack 8100 201



**White bowl** 8153 100



### **RECOMMENDED PAIRINGS**



Cooker hob Milanello Gun Metal 5F 7682 006



Mixer Tap Omega Plus Gun Metal 8498 856

### **OPTIONAL AUTOMATIC WASTE FITTINGS**



**Automatic waste fitting** 8407 100



**Automatic waste fitting** 8407 000



Gun Metal automatic waste fitting -PG 8407 110



8407 108



Space automatic waste fitting - PA Space Light automatic waste fitting - PL 8407 117



Space Push automatic waste fitting - PP 8407 116