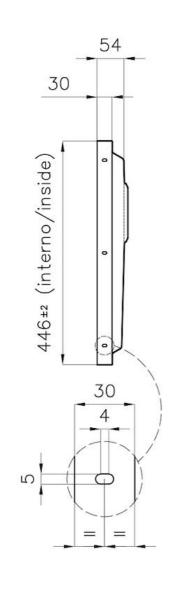

### **DETAILS**

| Material          | AISI 304 stainless steel                                                                                 |
|-------------------|----------------------------------------------------------------------------------------------------------|
| Texture           | Foster brushed                                                                                           |
| Finish            | PVD                                                                                                      |
| Coloring          | Gun Metal                                                                                                |
| Dimensions        | 446 x 446 mm                                                                                             |
| Number of bowls   | 1 bowl                                                                                                   |
| Bowl dimension    | 406 x 406 mm                                                                                             |
| Built-in hole     | View technical data sheet                                                                                |
| Standard fittings | Drain, Foster overflow and universal corrugated pipe (for installing different overflows), Boxed packing |

| Waste fitting                   | 3,5" drain                                                                                                                                                                                                                                                                                                                                     |
|---------------------------------|------------------------------------------------------------------------------------------------------------------------------------------------------------------------------------------------------------------------------------------------------------------------------------------------------------------------------------------------|
| Notes:                          | For 20 mm thick sheets                                                                                                                                                                                                                                                                                                                         |
| FEATURES                        |                                                                                                                                                                                                                                                                                                                                                |
| Gun Metal                       | The Gun Metal finish is obtained by treating steel with a physical process called PVD (Phisical Vacuum Deposition) which deposits particles of noble metals on the surface. The result is a unique and refined aesthetic effect, and an improvement of the mechanical properties of the steel which is more resistant to impact and scratches. |
| PHANTOM BASE - 20 mm            | The Phantom BASE sink's bottoms are specifically engineered to be coupled with sinks made out of slabs. The perimetric trough makes for a simple and perfect installation. This version of Phantom BASE is meant for slabs of 20mm thickness.                                                                                                  |
| PHANTOM BASE WITHOUT<br>WELDING | The steel bottom Phantom BASE solves the problem of water draining of slab sinks, because the slope built into the moulded bottom ensures perfect draining. The radius and sloped profile of Phantom BASE guarantee great practicality and hygiene in everyday cleaning.                                                                       |
| High thickness                  | Imm thick steel. A significant thickness, which guarantees the maximum sturdiness and durability.                                                                                                                                                                                                                                              |
| Perimetral overflow             | The overflow is always a security on the Foster sinks that prevents the overflow of water in case of oversights. The perimeter drain solution improves aesthetics thanks to its square and essential shape.                                                                                                                                    |